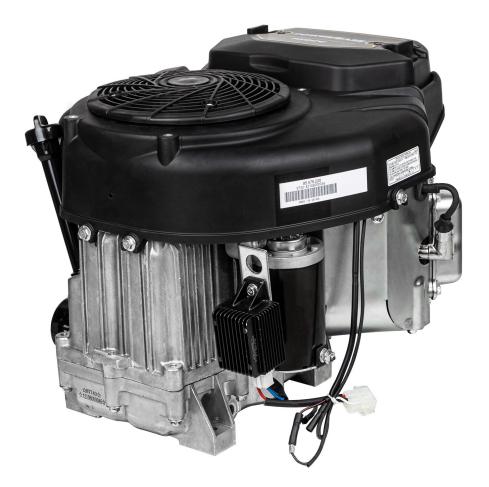

### MODEL:85.578.220



# **BEPOWEREQUIPMENT**



**CRANKCASE** 

# PARTS BREAKDOWN POWEREASE RV740D ENGINE

### MODEL:85.578.220



| REF # | DESCRIPTION       | QTY | BE PART #  |
|-------|-------------------|-----|------------|
| 16    | DIPSTICK ASSEMBLY | 1   | 85.572.200 |
| 17    | BOLT              | 1   |            |



| REF # | DESCRIPTION | QTY | BE PART #  |
|-------|-------------|-----|------------|
| 11    | OIL FILTER  | 1   | 85.572.201 |



### MODEL:85.578.220

#### CYLINDER HEAD ASSEMBLY



| 0 | 0  | - 1 | C |
|---|----|-----|---|
|   | 0- | - 1 | о |

| REF # | DESCRIPTION                | QTY | BE PART #  |
|-------|----------------------------|-----|------------|
| 3     | CYLINDER HEAD COVER GASKET | 1   | 85.572.202 |
| 4     | LUG                        | 1   |            |
| 7     |