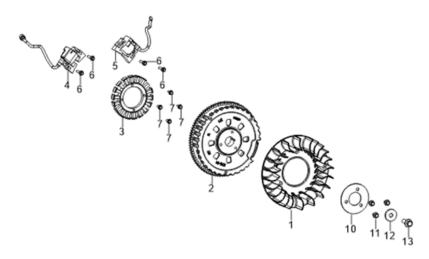

#### FLYWHEEL

| REF # | DESCRIPTION    | QTY | BE PART #  |
|-------|----------------|-----|------------|
| 4     | COIL, IGNITION | 1   | 85.572.209 |
| 5     | COIL, IGNITION | 1   |            |