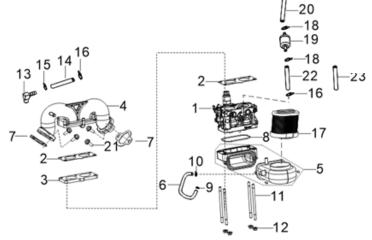

### MODEL:85.578.220

#### **CARBURETOR AND FILTERS**

| REF # | DESCRIPTION                  | QTY | BE PART #  |
|-------|------------------------------|-----|------------|
| 1     | CARBURETOR ASSEMBLY          | 1   |            |
| 2     | GASKET, CARBURETOR SEAL      | 2   |            |
| 3     | GASKET, CARBURETOR INSULATOR | 1   | 85.572.206 |
| 7     | GASKET, INLET                | 2   |            |
| 8     | O-TYPE RUBBER SEAL RING      | 1   | ]          |
| 17    | AIR FILTER ELEMENT           | 1   | 85.572.207 |
| 19    | FUEL STRAINER                | 1   | 85.572.208 |