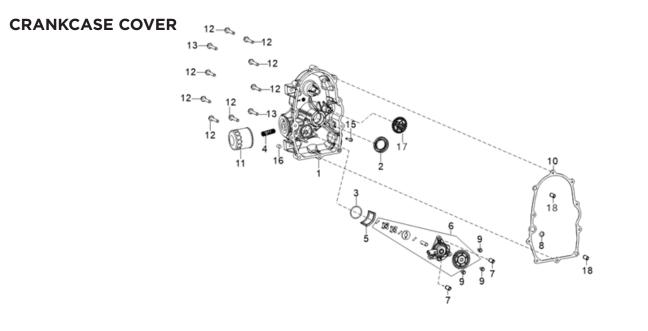

# **BEPOWEREQUIPMENT**

**CRANKCASE** 

### MODEL:85.578.220

| REF # | DESCRIPTION       | QTY | BE PART #  |
|-------|-------------------|-----|------------|
| 16    | DIPSTICK ASSEMBLY | 1   | 85.572.200 |
| 17    | BOLT              | 1   |            |

| REF # | DESCRIPTION | QTY | BE PART #  |
|-------|-------------|-----|------------|
| 11    | OIL FILTER  | 1   | 85.572.201 |