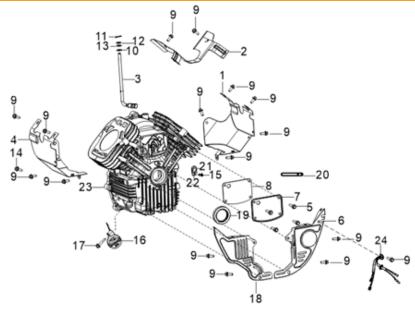

### MODEL:85.578.220

#### CYLINDER HEAD ASSEMBLY

| 0 | 0  | - 1 | C |
|---|----|-----|---|
|   | 0- | - 1 | о |

| REF # | DESCRIPTION                | QTY | BE PART #  |
|-------|----------------------------|-----|------------|
| 3     | CYLINDER HEAD COVER GASKET | 1   | 85.572.202 |
| 4     | LUG                        | 1   |            |
| 7     | GASKET, CYLINDER HEAD      | 2   |            |
| 13    | GASKTER, EXHUAST OUTLET    | 2   | 85.572.204 |
| 8     | SPARK PLUG                 | 1   | 85.572.203 |

### **ENGINE SHROUD**

| REF # | DESCRIPTION        | QTY | BE PART #    |
|-------|--------------------|-----|--------------|
| 6     | FUEL PUMP          | 1   | - 85.572.205 |
| 8     | SELF-TAPPING SCREW | 2   |              |