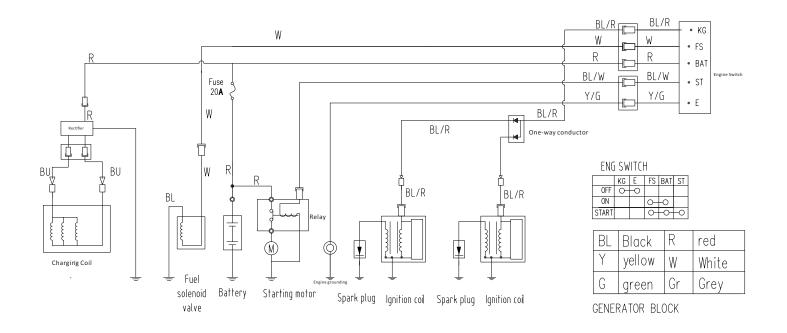

### MODEL:85.578.220

#### WIRING CONNECTIONS

63080-6R 63080-PT

Z

If you need technical assitance call:

(8:00am - 4:30pm PST, Mon - Fri)