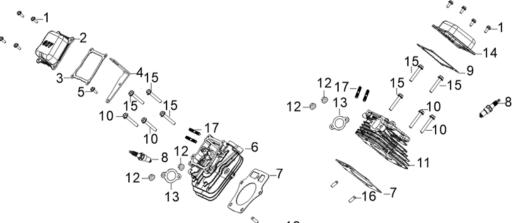

### MODEL:85.578.220

#### **CARBURETOR AND FILTERS**

| REF # | DESCRIPTION                  | QTY | BE PART #  |
|-------|------------------------------|-----|------------|
| 1     | CARBURETOR ASSEMBLY          | 1   |            |
| 2     | GASKET, CARBURETOR SEAL      | 2   |            |
| 3     | GASKET, CARBURETOR INSULATOR | 1   | 85.572.206 |
| 7     | GASKET, INLET                | 2   |            |
| 8     | O-TYPE RUBBER SEAL RING      | 1   | ]          |
| 17    | AIR FILTER ELEMENT           | 1   | 85.572.207 |
| 19    | FUEL STRAINER                | 1   | 85.572.208 |

#### FLYWHEEL

| REF # | DESCRIPTION    | QTY | BE PART #  |
|-------|----------------|-----|------------|
| 4     | COIL, IGNITION | 1   | 85.572.209 |
| 5     | COIL, IGNITION | 1   |            |