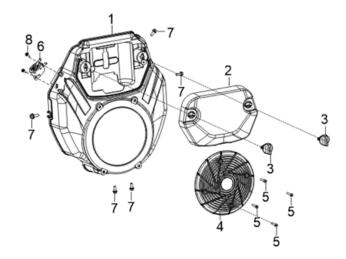

### MODEL:85.578.220

#### CYLINDER HEAD ASSEMBLY

| 0 | 0  | - 1 | C |
|---|----|-----|---|
|   | 0- | - 1 | о |

| REF # | DESCRIPTION                | QTY | BE PART #  |
|-------|----------------------------|-----|------------|
| 3     | CYLINDER HEAD COVER GASKET | 1   | 85.572.202 |
| 4     | LUG                        | 1   |            |
| 7     | GASKET, CYLINDER HEAD      | 2   |            |
| 13    | GASKTER, EXHUAST OUTLET    | 2   | 85.572.204 |
| 8     | SPARK PLUG                 | 1   | 85.572.203 |

### **ENGINE SHROUD**

| REF # | DESCRIPTION        | QTY | BE PART #    |
|-------|--------------------|-----|--------------|
| 6     | FUEL PUMP          | 1   | - 85.572.205 |
| 8     | SELF-TAPPING SCREW | 2   |              |