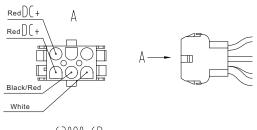

### MODEL:85.578.220

#### WIRING CONNECTIONS

63080-6R 63080-PT

Z

If you need technical assitance call:

(8:00am - 4:30pm PST, Mon - Fri)